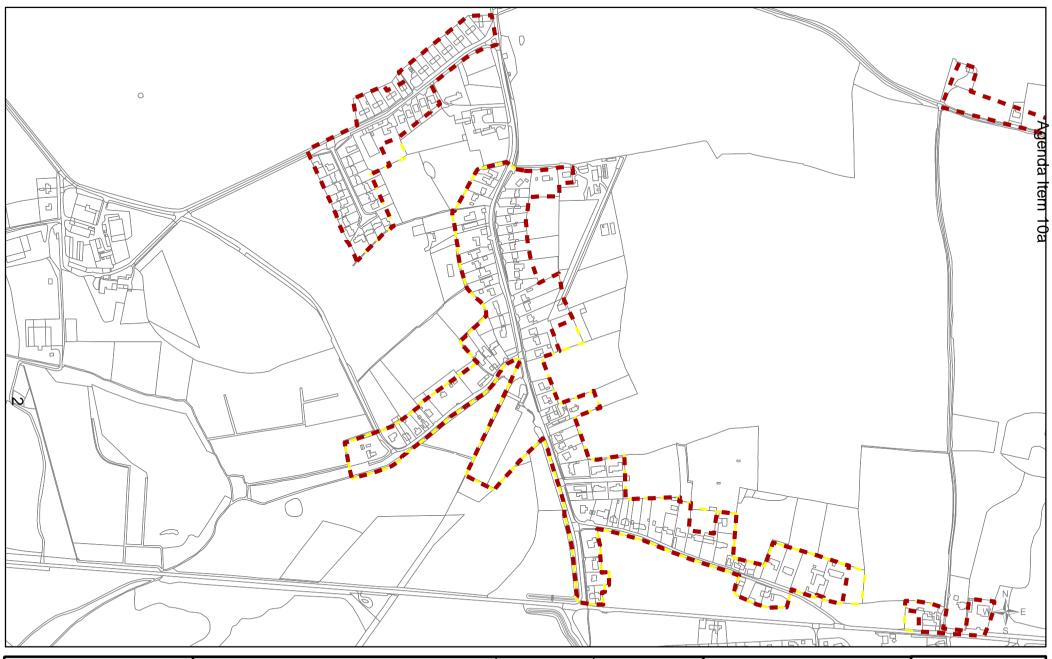

## Reports marked to follow on the Agenda and/or Supplementary Documents

a) Roydon Draft Development Boundary suggestion (Page 2)

## Contact

Democratic Services
Borough Council of King's Lynn and West Norfolk
King's Court
Chapel Street
King's Lynn
Norfolk
PE30 1EX

Tel: 01553 616394

Email: democratic.services@west-norfolk.gov.uk

| Roydon                                                            | Scale                 | Date                         |
|-------------------------------------------------------------------|-----------------------|------------------------------|
| Evolved DRAFT Development Boundary Suggestion                     | <b>1:6,000</b>        | <b>09/08/2017</b>            |
| Local Plan review (2016 - 2036)<br>'Smaller Villages and Hamlets' | Drawn by <b>FB/PP</b> | Reference Number <b>015b</b> |